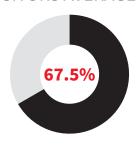

reasurer                            | 1.6%  |
| Commissioner                                   | 1.1%  |
| Student                                        | 0.8%  |
| Other                                          | 0.1%  |

The Audience Engagement Report provides an integrated view of the Firehouse community. The data provided within is obtained via internal and third party sources, including Google Analytics and Omeda.

firehouse.com

### Firehouse — Digital Engagement & Insights



#### **JULY-DECEMBER 2024**

**AVERAGE MONTHLY SESSIONS** 



490,351

**AVERAGE MONTHLY PAGE VIEWS** 



774,335

AVERAGE UNIQUE MONTHLY VISITORS



339,205

COMBINED SOCIAL REACH





438,809

AVERAGE MONTHLY NEW SITE REGISTRATIONS



263

DESKTOP VISITORS AVERAGE MONTHLY



MOBILE VISITORS AVERAGE MONTHLY



FIREHOUSE FORUM MEMBERS



307,871

## Firehouse — eNewsletter Engagement & Insights



#### **JULY-DECEMBER 2024**

**NEWSLETTER REACH** 

359,910

AVERAGE TOTAL OPEN RATE



63.51%

**AVERAGE TOTAL CTR** 



2.41%

|                            | Monthly Average | Average Total Open Rate |
|----------------------------|-----------------|-------------------------|
| Apparatus                  | 20,147          | 67.4%                   |
| Leadership                 | 23,051          | 68.0%                   |
| Newsday                    | 66,382          | 57.3%                   |
| Operations & Training      | 39,473          | 69.8%                   |
| Rescue                     | 40,230          | 66.3%                   |
| Stations                   | 27,515          | 57.2%